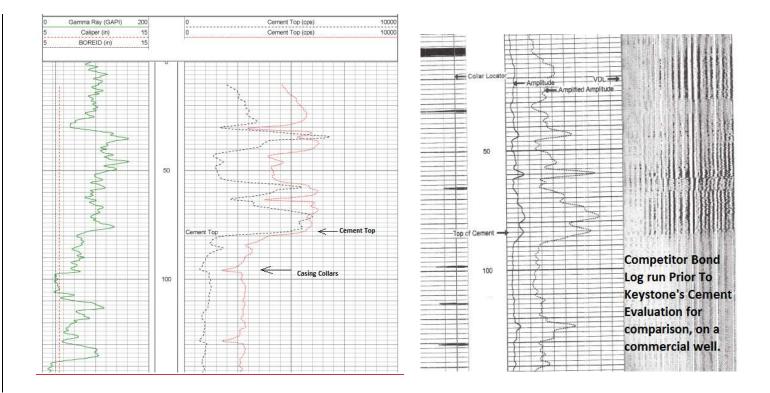

# GAMMA-RAY COMPENSATED NEUTRON COMPENSATED DENSITY DUAL INDUCTION TEMPERATURE CALIPER

**CEMENT EVALUATION (AIRHOLE OR FLUID – see next page)** 

# 1360 Old Freeport Road Suite 2A Pittsburgh, PA 15238

Logging string: GR – Compensated Density – Density Caliper (12ft – length; 3-5/8" Dia.)

Source: Cesium 137 (2 Ci)

- <u>Technology is STATE APPROVED</u>
- State requires TOC log if cement is not circulated back to surface on the backside