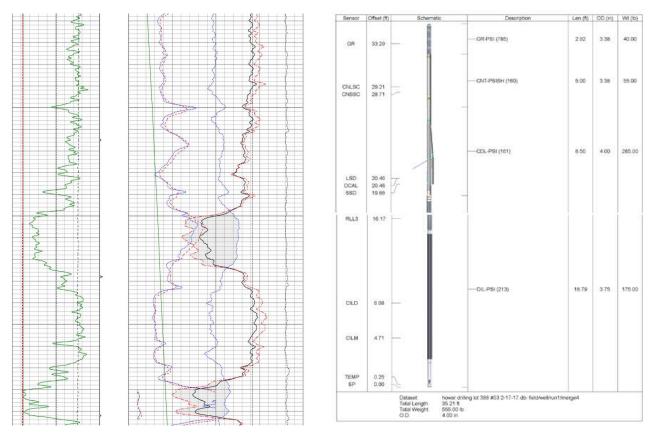

# GAMMA-RAY COMPENSATED NEUTRON COMPENSATED DENSITY DUAL INDUCTION TEMPERATURE CALIPER

**CEMENT EVALUATION (AIRHOLE OR FLUID – see next page)** 